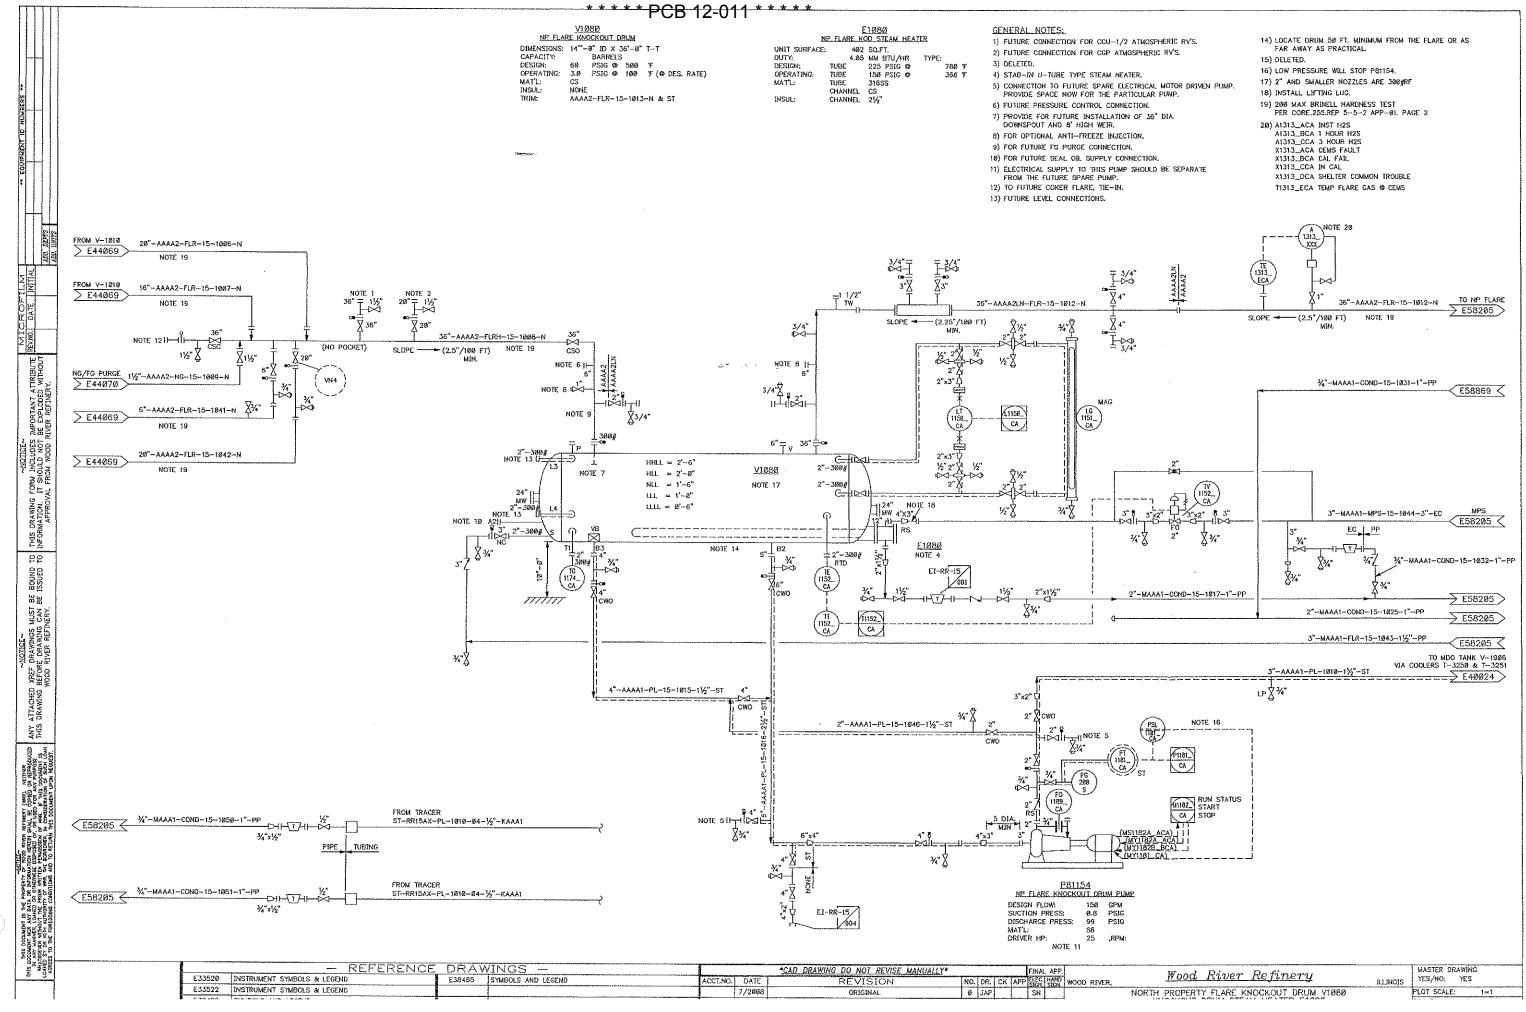

WRB Refining LLC 404 Phillips Building Bartlesville, Oklahoma 74004

3. The facility address is as follows:

WRB Refining LLC 900 South Central Avenue P.O. Box 76 Roxana, Illinois 62084

- 4. The subject matter of this request consists of the North Property Flare Expansion project, which was undertaken by the refinery to improve the operation of the flare system for the various equipment/operations located on the northern portion of the refinery (i.e., two fluid catalytic cracking units ("FCCUs"), the cracked gas plant associated with the aforesaid FCCUs, the Refinery Fuel System, tank farm spheres and bullets, and the LPG rail car loading rack). As part of the expansion project, a high efficiency flare and a higher stack were installed to replace an older ground flare. The piping associated with the same flare system was upgraded with higher-rated capacity, thereby allowing the refinery to reroute existing pressure relief valves that might normally vent to the atmosphere to the flare system. As described in the application, these changes will reduce the amount of contaminants, such as volatile organic materials, hydrogen sulfide, ammonia and certain hazardous air pollutants, released from the refinery. In addition, the new flare included pilots that will more effectively reduce the amounts of natural gas consumed by the flare system, thereby reducing carbon dioxide emissions.
- 5. Section 11-10 of the Property Tax Code, 35 ILCS 200/11-10 (2002), defines "pollution control facilities" as:
  - "any system, method, construction, device or appliance appurtenant thereto, or any portion of any building or equipment, that is designed, constructed, installed or operated for the primary purpose of: (a) eliminating, preventing, or reducing air or water pollution... or (b) treating, pretreating, modifying or disposing of any potential solid, liquid, gaseous pollutant which if released without treatment, pretreatment, modification or disposal might be harmful, detrimental or offensive to human, plant or animal life, or to property."
- 6. Pollution control facilities are entitled to preferential tax treatment, as provided by 35 ILCS 200/11-5 (2002).
- 7. Based on information in the application and the underlying purpose of the North Property Flare Expansion project to prevent, eliminate or reduce air pollution, it is the Illinois EPA's engineering judgment that the various systems, constructions, devices and/or buildings or

equipment from the project relating to air pollution control may be considered as "pollution control facilities" in accordance with the statutory definition and consistent with the Board's regulations at 35 Ill. Adm. Code 125.200. [Exhibit B].