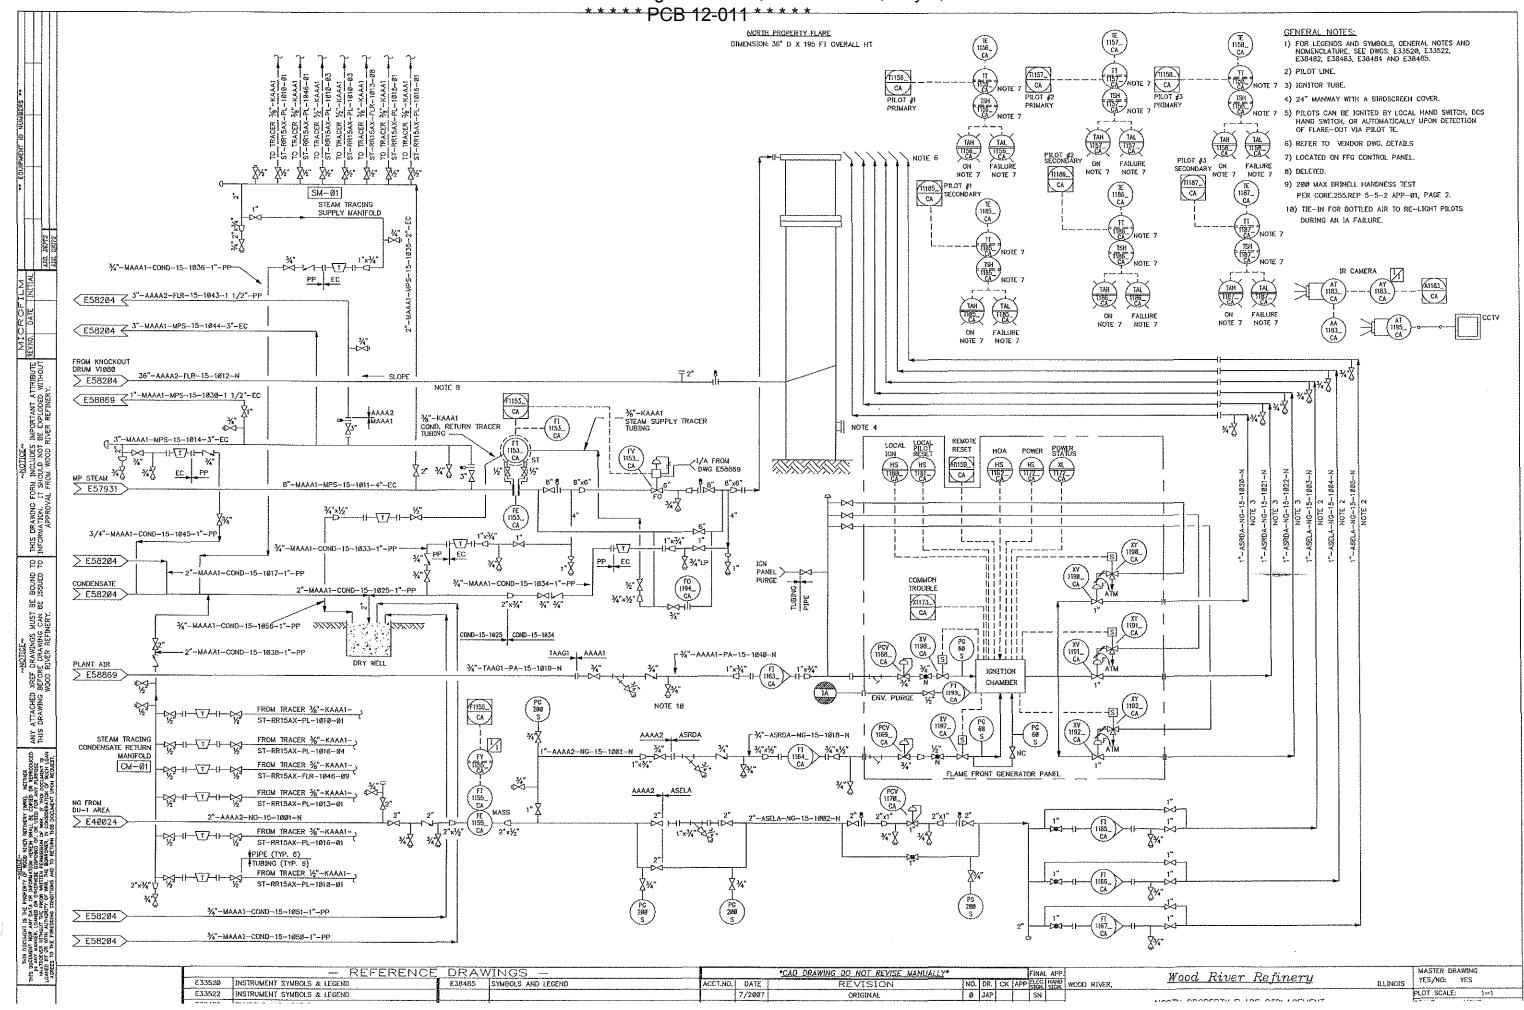

WRB Refining LLC 404 Phillips Building Bartlesville, Oklahoma 74004

3. The facility address is as follows:

WRB Refining LLC 900 South Central Avenue P.O. Box 76 Roxana, Illinois 62084

- 4. The subject matter of this request consists of the North Property Flare Expansion project, which was undertaken by the refinery to improve the operation of the flare system for the various equipment/operations located on the northern portion of the refinery (i.e., two fluid catalytic cracking units ("FCCUs"), the cracked gas plant associated with the aforesaid FCCUs, the Refinery Fuel System, tank farm spheres and bullets, and the LPG rail car loading rack). As part of the expansion project, a high efficiency flare and a higher stack were installed to replace an older ground flare. The piping associated with the same flare system was upgraded with higher-rated capacity, thereby allowing the refinery to reroute existing pressure relief valves that might normally vent to the atmosphere to the flare system. As described in the application, these changes will reduce the amount of contaminants, such as volatile organic materials, hydrogen sulfide, ammonia and certain hazardous air pollutants, released from the refinery. In addition, the new flare included pilots that will more effectively reduce the amounts of natural gas consumed by the flare system, thereby reducing carbon dioxide emissions.
- 5. Section 11-10 of the Property Tax Code, 35 ILCS 200/11-10 (2002), defines "pollution control facilities" as:
  - "any system, method, construction, device or appliance appurtenant thereto, or any portion of any building or equipment, that is designed, constructed, installed or operated for the primary purpose of: (a) eliminating, preventing, or reducing air or water pollution... or (b) treating, pretreating, modifying or disposing of any potential solid, liquid, gaseous pollutant which if released without treatment, pretreatment, modification or disposal might be harmful, detrimental or offensive to human, plant or animal life, or to property."
- 6. Pollution control facilities are entitled to preferential tax treatment, as provided by 35 ILCS 200/11-5 (2002).
- 7. Based on information in the application and the underlying purpose of the North Property Flare Expansion project to prevent, eliminate or reduce air pollution, it is the Illinois EPA's engineering judgment that the various systems, constructions, devices and/or buildings or

equipment from the project relating to air pollution control may be considered as "pollution control facilities" in accordance with the statutory definition and consistent with the Board's regulations at 35 Ill. Adm. Code 125.200. [Exhibit B].